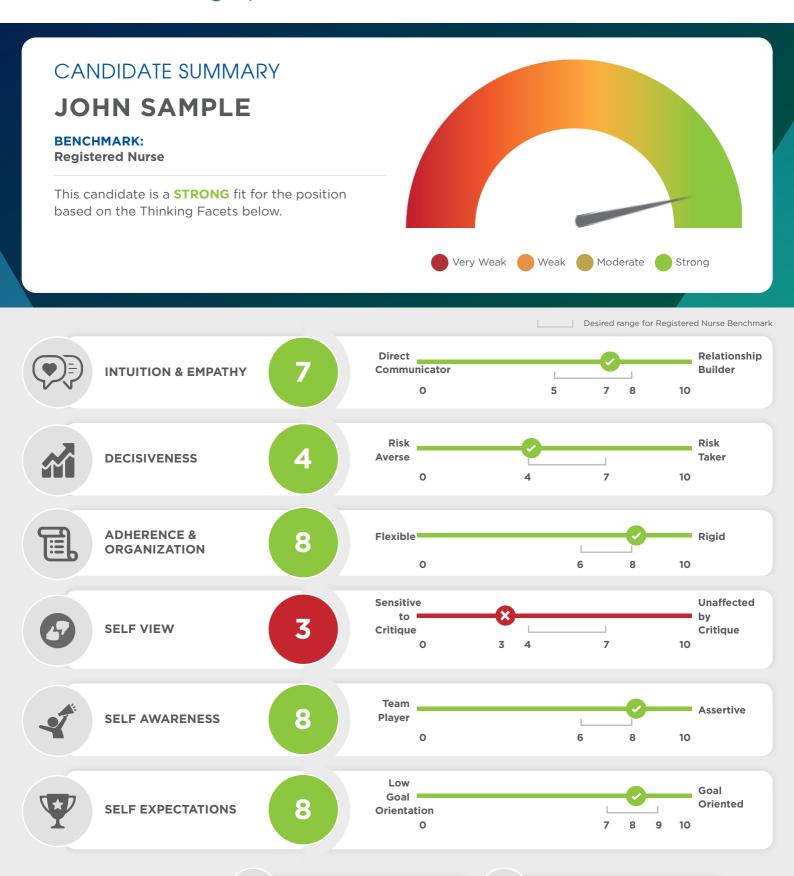

## JOHN SAMPLE

**POSITION:** REGISTERED NURSE **BENCHMARK:** REGISTERED

**NURSE** 

WARNING: You should not use this or any other test or assessment as the sole basis for making a hiring decision. Doing so may result in legal liability. In making your decision, you should consider all relevant factors regarding an applicant's qualifications, such as but not limited to prior work experience, education, special skills, and training.

**TYPES OF REASONING: Intuitive** 

More about John Sample:

ATTENTION BALANCE: Balanced